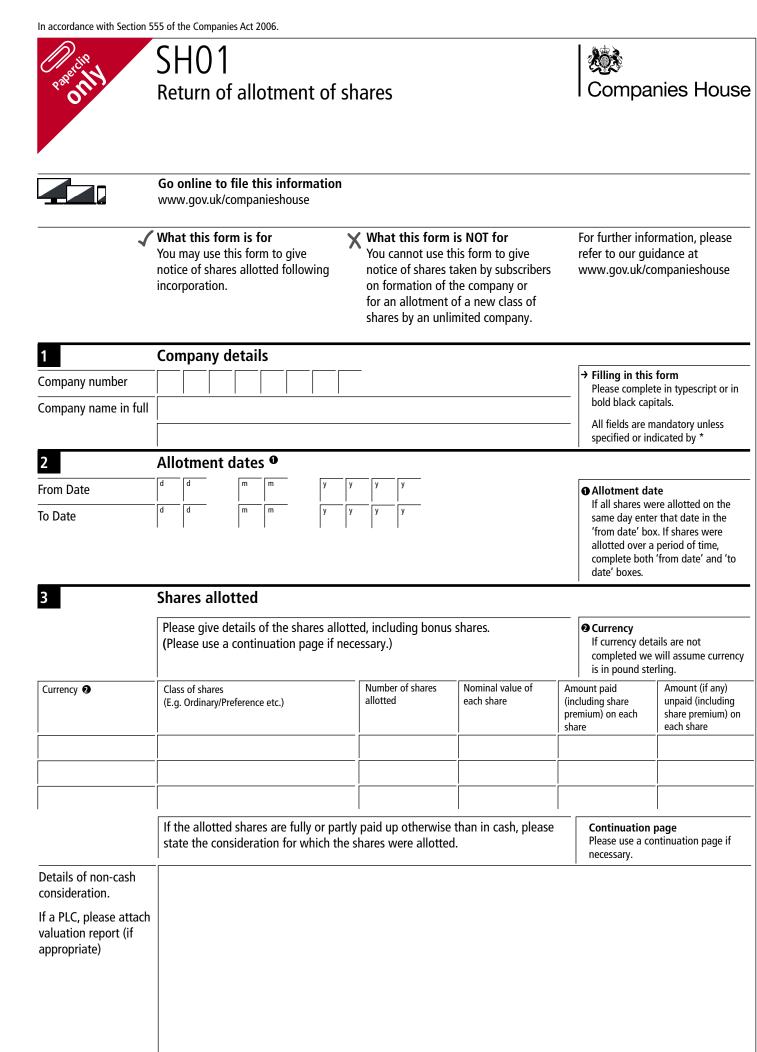

# **SH01**

## **Return of allotment of shares**

Use the <u>online service</u> to update your information as quickly as possible.

Or visit:

www.gov.uk/file-changes-to-a-company-with-companies-house

It takes longer to process paper forms sent to us by post